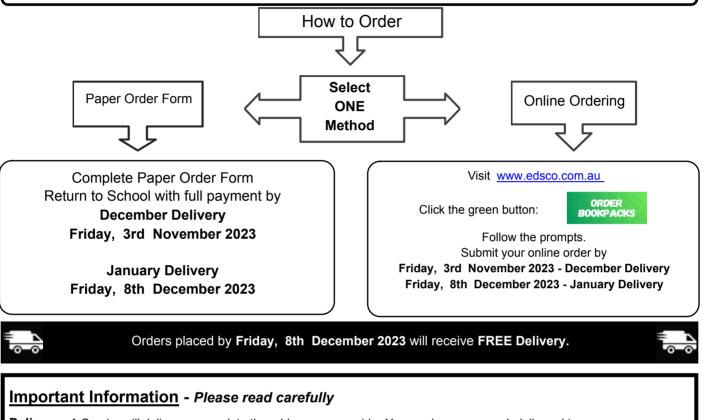

## Orders due Friday, 8th December 2023

**Delivery**: A Courier will deliver your pack to the address you provide. You can have your pack delivered to your home address or you may prefer to use an alternate address i.e. Work, neighbours, relatives etc. The Delivery Address cannot be changed after your order is submitted. Each Year Level is dispatched on different days during the week of delivery. Please note that the packs are delivery only and cannot be collected.

**Delivery Date:** We will deliver your pack on or before **Friday**, **15th December 2023** if your order is placed by Friday, 3rd November 2023 and on or before **Wednesday**, **17th January 2024** if your order is placed by Friday, 8th December 2023.

**Enquiries:** Please direct Book Pack enquiries to EDSCO - email <u>bookpacks@edsco.com.au</u> Please be aware that the phones become congested during the Back-to-School January period.

Name Each Item: Once you receive your Book Pack, clearly name each item ready for the start of school.

Avoid the Back to School stress. Don't wait until January to organise your Back to School needs as you may find items are out of stock. Submit your order by Friday, 8th December 2023 and let us pack the order for you and deliver it to your door on time for the start of school ... EASY. ©