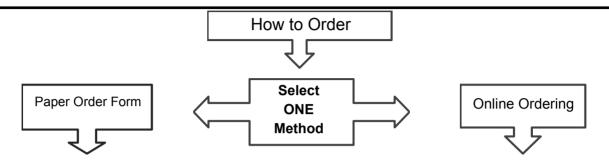

# Orders due Friday, 8th December 2023

Complete Paper Order Form
Return to School with full payment by
December Delivery
Friday, 3rd November 2023

January Delivery Friday, 8th December 2023

Visit www.edsco.com.au

Click the green button:

Follow the prompts.
Submit your online order by
Friday, 3rd November 2023 - December Delivery
Friday, 8th December 2023 - January Delivery

Orders placed by Friday, 8th December 2023 will receive FREE Delivery.