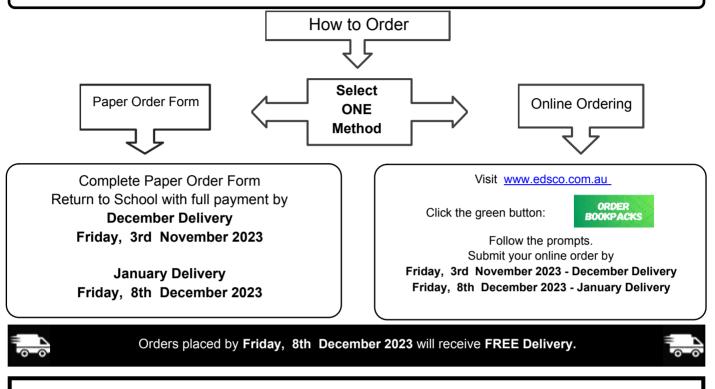

## Orders due Friday, 8th December 2023

### Important Information - Please read carefully

**Delivery**: A Courier will deliver your pack to the address you provide. You can have your pack delivered to your home address or you may prefer to use an alternate address i.e. Work, neighbours, relatives etc. The Delivery Address cannot be changed after your order is submitted. Each Year Level is dispatched on different days during the week of delivery. Please note that the packs are delivery only and cannot be collected.

**Delivery Date:** We will deliver your pack on or before **Friday**, **15th December 2023** if your order is placed by Friday, 3rd November 2023 and on or before **Wednesday**, **17th January 2024** if your order is placed by Friday, 8th December 2023.

Check Your Order: Please check your order as soon as you receive it.

Backorders: Backorders may occur and will be delivered, clearly labelled for distribution to your child.

Late Orders: We will still accept orders placed after Friday, 8th December 2023 but we cannot guarantee a delivery time and a delivery fee will apply.

Avoid the Back to School stress. Don't wait until January to organise your Back to School needs as you may find items are out of stock. Submit your order by Friday, 8th December 2023 and let us pack the order for you and deliver it to your door on time for the start of school ... EASY. ©