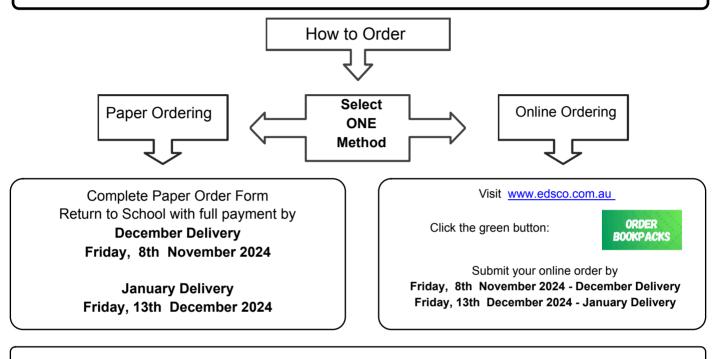

# Orders due Friday, 13th December 2024

<<< Orders placed by Friday, 13th December 2024 will receive FREE Delivery >>>

# Important Information - Please read carefully

**Delivery:** A Courier will deliver your pack to the address you provide. You can have your pack delivered to your home address or you may prefer to use an alternate address i.e. Work, neighbours, relatives etc. The Delivery Address cannot be changed after your order is submitted. Each Year Level is dispatched on different days during the week of delivery. Please note that the packs are delivery only and cannot be collected.

**Delivery Date:** We will deliver your pack on or before **Friday**, **13th December 2024** if your order is placed by Friday, 8th November 2024 and on or before **Wednesday**, **15th January 2025** if your order is placed by Friday, 13th December 2024.

Check your order: Please check your order as soon as you receive it.

**Backorders:** Backorders may occur and will be delivered to your school, clearly labelled for distribution to your child.

Late Orders: We accept late orders placed after Friday, 13th December 2024 but we cannot guarantee a delivery time and a standard delivery fee will apply.

**Enquiries:** Please refer to our Bookpack "FAQ" page on our website or email our team at <u>bookpacks@edsco.com.au</u>

Name Each Item: Once you receive your Bookpack, clearly name each item ready for the start of school.