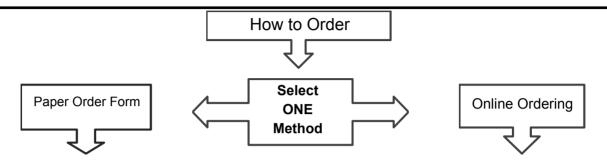

# Orders due Friday, 8th December 2023

Complete Paper Order Form
Return to School with full payment by
December Delivery
Friday, 3rd November 2023

January Delivery Friday, 8th December 2023

Visit www.edsco.com.au

Click the green button:

Follow the prompts.
Submit your online order by
Friday, 3rd November 2023 - December Delivery
Friday, 8th December 2023 - January Delivery

Orders placed by Friday, 8th December 2023 will receive FREE Delivery.